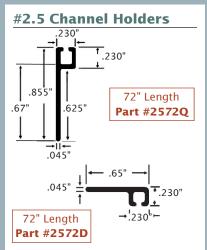

## ALUMINUM CHANNEL HOLDERS

Aluminum strip brush holders in two standard styles. Other styles are available upon request.

#### **#2.5 Backing Strip Brushes**

Galvanized steel channel, 72" overall length 1/8" x 1/8"

| Part # | Fill Material            | <b>Overall Height</b> |
|--------|--------------------------|-----------------------|
| 23105  | .006 Crimped black nylon | 1/2"                  |
| 23106  | .010 Crimped black nylon | 1.5"                  |
| 23112  | .006 Black polypropylene | 5/8"                  |
| 23113  | .006 Black polypropylene | 7/8"                  |
| 23114  | .006 Black polypropylene | 1-1/8"                |
| 23115  | .006 Black polypropylene | 1-5/8"                |
| 23116  | .006 Black polypropylene | 2-1/8"                |
|        |                          |                       |