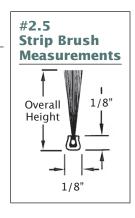

#### **#2.5 Backing Strip Brushes**

Galvanized steel channel, 72" overall length 1/8" x 1/8"

| Part # | Fill Material            | <b>Overall Height</b> |
|--------|--------------------------|-----------------------|
| 23105  | .006 Crimped black nylon | 1/2"                  |
| 23106  | .010 Crimped black nylon | 1.5"                  |
| 23112  | .006 Black polypropylene | 5/8"                  |
| 23113  | .006 Black polypropylene | 7/8"                  |
| 23114  | .006 Black polypropylene | 1-1/8"                |
| 23115  | .006 Black polypropylene | 1-5/8"                |
| 23116  | .006 Black polypropylene | 2-1/8"                |
|        |                          |                       |