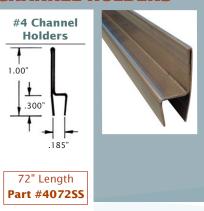

# STAINLESS STEEL CHANNEL HOLDERS

#### **#4 Backing Strip Brushes**

Stainless steel channel, 72" overall length 3/16" x 3/16"

| Part #                  | Fill Material            | Overall Height |
|-------------------------|--------------------------|----------------|
| • 44775                 | .004 Crimped brass       | 1"             |
| <ul><li>44776</li></ul> | .006 Crimped brass       | 2"             |
| <ul><li>44777</li></ul> | .008 Crimped brass       | 3"             |
| 23134                   | .010 Crimped black nylon | 1"             |
| 23135                   | .010 Crimped black nylon | 2"             |
| 23137                   | .014 Crimped black nylon | 3"             |
| 23138                   | .014 Crimped black nylon | 4"             |
| 23139                   | .014 Crimped black nylon | 6"             |
| <b>44755</b>            | .004 Stainless steel     | 1"             |
| <ul><li>44756</li></ul> | .006 Stainless steel     | 2"             |
| <b>44757</b>            | .008 Stainless steel     | 3"             |
| <ul><li>44758</li></ul> | .006 Stainless steel     | 4"             |
| <b>44759</b>            | .008 Stainless steel     | 6"             |