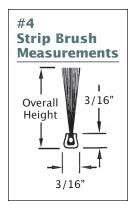

#### **#4 Backing Strip Brushes**

Stainless steel channel, 72" overall length 3/16" x 3/16"

| Part #                  | Fill Material            | Overall Height |
|-------------------------|--------------------------|----------------|
| • 44775                 | .004 Crimped brass       | 1"             |
| <ul><li>44776</li></ul> | .006 Crimped brass       | 2"             |
| <ul><li>44777</li></ul> | .008 Crimped brass       | 3"             |
| 23134                   | .010 Crimped black nylon | 1"             |
| 23135                   | .010 Crimped black nylon | 2"             |
| 23137                   | .014 Crimped black nylon | 3"             |
| 23138                   | .014 Crimped black nylon | 4"             |
| 23139                   | .014 Crimped black nylon | 6"             |
| <b>44755</b>            | .004 Stainless steel     | 1"             |
| <ul><li>44756</li></ul> | .006 Stainless steel     | 2"             |
| <b>44757</b>            | .008 Stainless steel     | 3"             |
| <ul><li>44758</li></ul> | .006 Stainless steel     | 4"             |
| <b>44759</b>            | .008 Stainless steel     | 6"             |