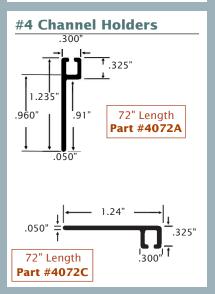

## ALUMINUM CHANNEL HOLDERS

Aluminum strip brush holders in two standard styles. Other styles are available upon request.

#### **#4 Backing Strip Brushes**

Stainless steel channel, 72" overall length 3/16" x 3/16"

| Part #                  | Fill Material            | Overall Height |
|-------------------------|--------------------------|----------------|
| • 44775                 | .004 Crimped brass       | 1"             |
| <ul><li>44776</li></ul> | .006 Crimped brass       | 2"             |
| <ul><li>44777</li></ul> | .008 Crimped brass       | 3"             |
| 23134                   | .010 Crimped black nylon | 1"             |
| 23135                   | .010 Crimped black nylon | 2"             |
| 23137                   | .014 Crimped black nylon | 3"             |
| 23138                   | .014 Crimped black nylon | 4"             |
| 23139                   | .014 Crimped black nylon | 6"             |
| <b>44755</b>            | .004 Stainless steel     | 1"             |
| <ul><li>44756</li></ul> | .006 Stainless steel     | 2"             |
| <b>44757</b>            | .008 Stainless steel     | 3"             |
| <ul><li>44758</li></ul> | .006 Stainless steel     | 4"             |
| <b>44759</b>            | .008 Stainless steel     | 6"             |